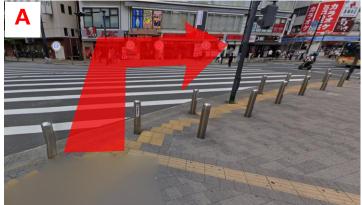

At the intersection where Hidaka-ya is on your right, turn left.

When you see Lawson in front of you, take the road to the left.

Walk a short distance, and you will find the entrance to the Tobu Taiho Bldg. on your left (red frame). Please take the elevator inside to the 4th floor.