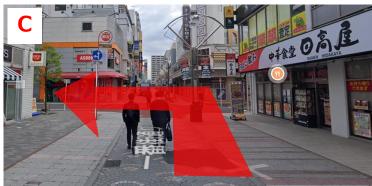

At the intersection where Hidaka-ya is on your right, turn left.

When you see Lawson in front of you, take the road to the left.

Walk a short distance, and you will find the entrance to the Tobu Taiho Bldg. on your left (red frame). Please take the elevator inside to the 4th floor.