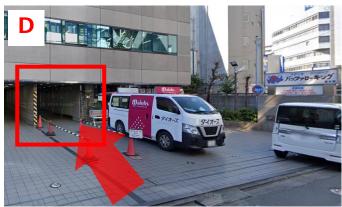

At the intersection where Hidaka-ya is on your right, turn left.

When you see Lawson in front of you, take the road to the left.

Walk a short distance, and you will find the entrance to the Tobu Taiho Bldg. on your left (red frame). Please take the elevator inside to the 4th floor.