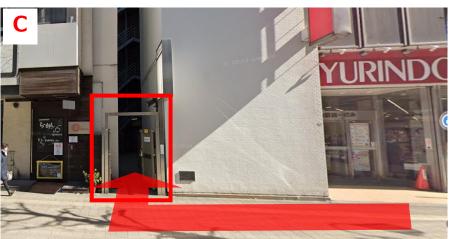

## Detailed Route from Hon-Atsugi Station to the Headquarters (Route 2)

2-6-10 Nakacho, Atsugi City, Kanagawa 243-0018

Tobu Taiho Building 4F

Phone: +81-46-259-7496

Upon exiting the west exit of Hon-Atsugi Sta., cross the crosswalk directly in front and head diagonally to the left (towards Sumitomo Mitsui Bank).

Walk straight ahead with Yurindo bookstore on your right.

Shortly after passing Yurindo, you will find the entrance to the Tobu Taiho Bldg. on your right (red frame).

Enter the red frame, and you will see the Bldg. entrance on your left. Please take the elevator to the 4th floor.