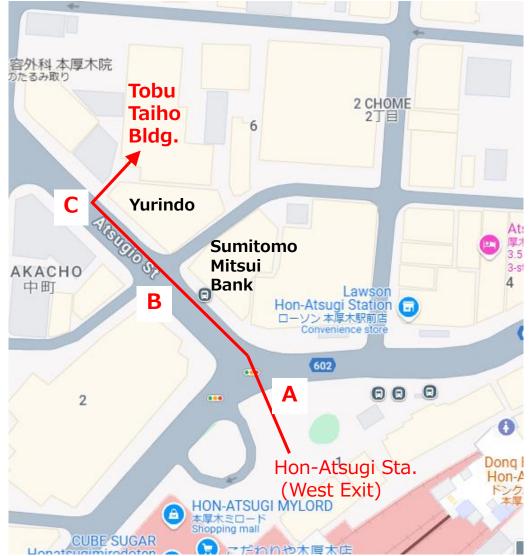

## Detailed Route from Hon-Atsugi Station to the Headquarters (Route 1)

2-6-10 Nakacho, Atsugi City, Kanagawa 243-0018

Tobu Taiho Building 4F

Phone: +81-46-259-7496

Upon exiting the west exit of Hon-Atsugi Sta., cross the crosswalk directly in front and head to the right.

## Detailed Route from Hon-Atsugi Station to the Headquarters (Route 2)

2-6-10 Nakacho, Atsugi City, Kanagawa 243-0018

Tobu Taiho Building 4F

Phone: +81-46-259-7496

Upon exiting the west exit of Hon-Atsugi Sta., cross the crosswalk directly in front and head diagonally to the left (towards Sumitomo Mitsui Bank).

Walk straight ahead with Yurindo bookstore on your right.

Shortly after passing Yurindo, you will find the entrance to the Tobu Taiho Bldg. on your right (red frame).

Enter the red frame, and you will see the Bldg. entrance on your left. Please take the elevator to the 4th floor.