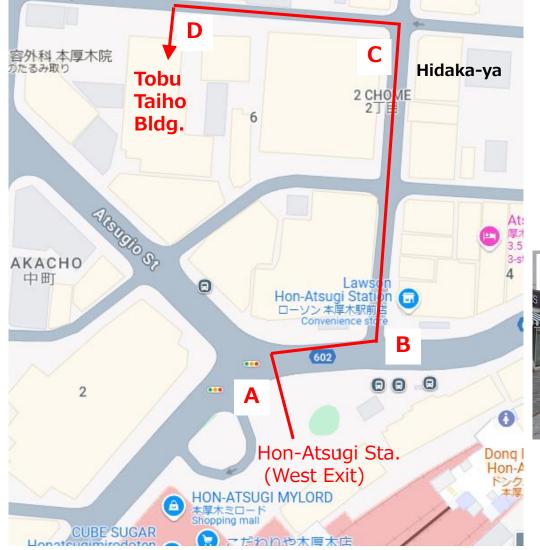

## Detailed Route from Hon-Atsugi Station to the Headquarters (Route 1)

2-6-10 Nakacho, Atsugi City, Kanagawa 243-0018

Tobu Taiho Building 4F

Phone: +81-46-259-7496

Upon exiting the west exit of Hon-Atsugi Sta., cross the crosswalk directly in front and head to the right.