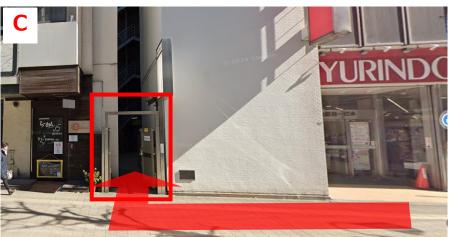

## Detailed Route from Hon-Atsugi Station to the Headquarters (Route 2)

2-6-10 Nakacho, Atsugi City, Kanagawa 243-0018

Tobu Taiho Building 4F

Phone: +81-46-259-7496

Upon exiting the North exit of Hon-Atsugi Sta., cross the crosswalk directly in front and head diagonally to the left (towards Sumitomo Mitsui Bank).

Walk straight ahead with Yurindo bookstore on your right.

Shortly after passing Yurindo, you will find the entrance to the Tobu Taiho Bldg. on your right (red frame).

Enter the red frame, and you will see the Bldg. entrance on your left. Please take the elevator to the 4th floor.