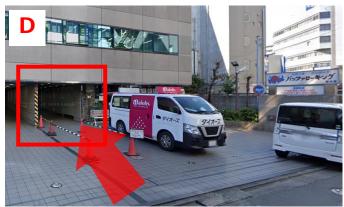

At the intersection where Hidaka-ya is on your right, turn left.

When you see Lawson in front of you, take the road to the left.

Walk a short distance, and you will find the entrance to the Tobu Taiho Bldg. on your left (red frame). Please take the elevator inside to the 4th floor.