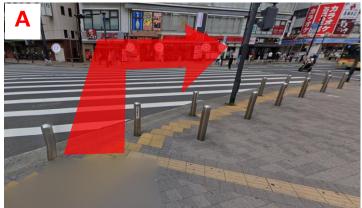

At the intersection where Hidaka-ya is on your right, turn left.

When you see Lawson in front of you, take the road to the left.

Walk a short distance, and you will find the entrance to the Tobu Taiho Bldg. on your left (red frame). Please take the elevator inside to the 4th floor.