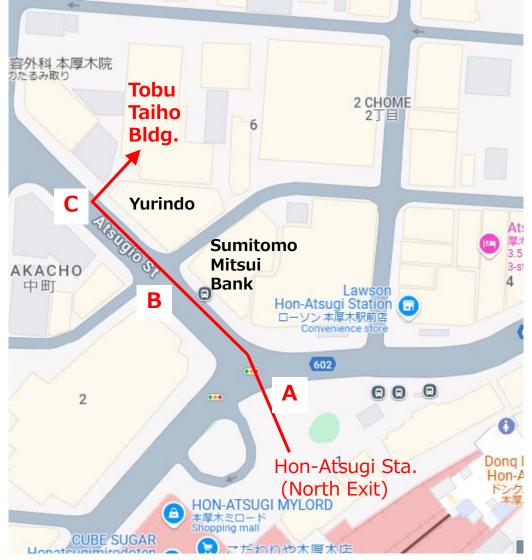

## Detailed Route from Hon-Atsugi Station to the Headquarters (Route 2)

2-6-10 Nakacho, Atsugi City, Kanagawa 243-0018

Tobu Taiho Building 4F

Phone: +81-46-259-7496

Upon exiting the North exit of Hon-Atsugi Sta., cross the crosswalk directly in front and head diagonally to the left (towards Sumitomo Mitsui Bank).

Walk straight ahead with Yurindo bookstore on your right.

Shortly after passing Yurindo, you will find the entrance to the Tobu Taiho Bldg. on your right (red frame).

Enter the red frame, and you will see the Bldg. entrance on your left. Please take the elevator to the 4th floor.