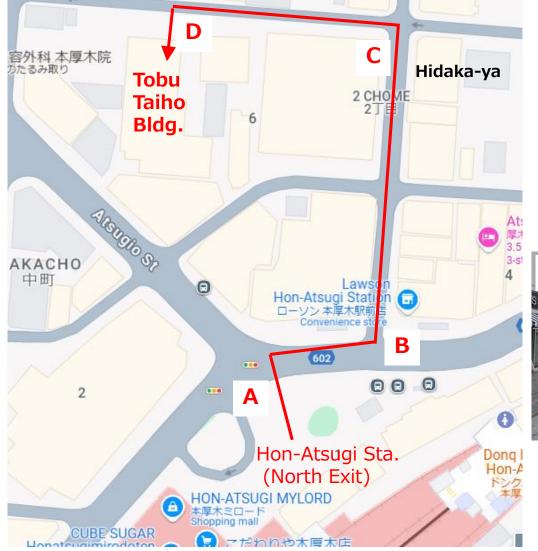

## Detailed Route from Hon-Atsugi Station to the Headquarters (Route 1)

2-6-10 Nakacho, Atsugi City, Kanagawa 243-0018

Tobu Taiho Building 4F

Phone: +81-46-259-7496

Upon exiting the north exit of Hon-Atsugi Sta., cross the crosswalk directly in front and head to the right.